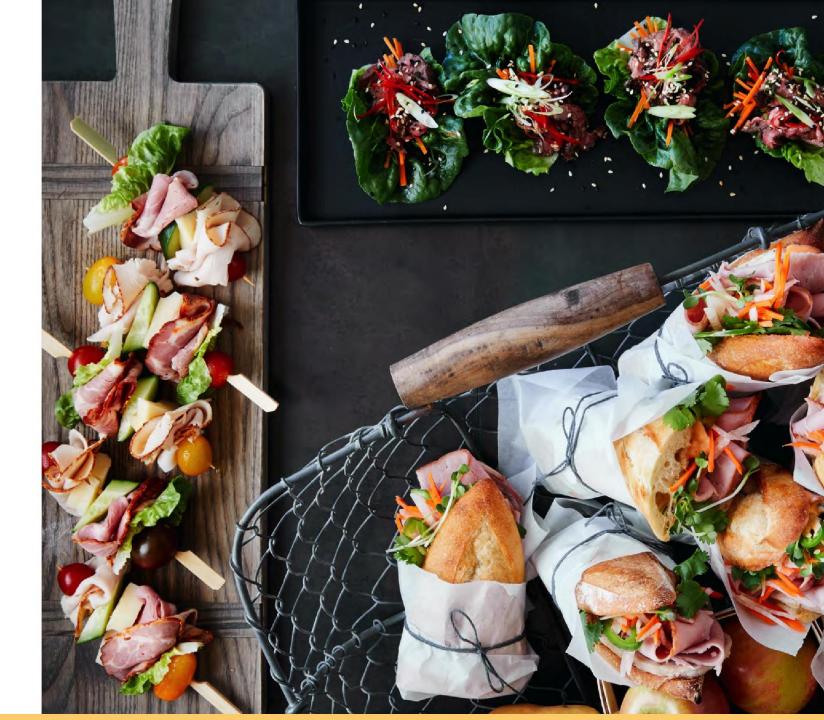

#### LUNCH - includes tea or coffee

Chop Salad

and

• Sandwich (choice of two) oven roasted turkey or mediterranean wrap or egg salad or pastrami rueben or grilled vegetable

#### with

Dessert (choice of 2) strawberry rhubarb pie or pecan pie or double chocolate cake